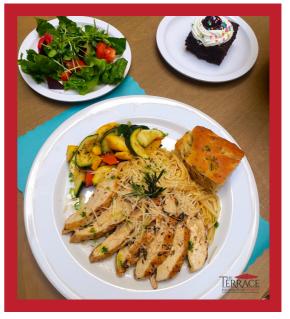

#### **Nutritional Prepared Meals**

The Terrace Foundation has served over **25,000 FREE healthy meals** since 2014 to the residents of **Pilgrim Terrace Cooperative Homes**. The same meals are available to those that support our cause through the Community Supported Agriculture program for a donation of \$15! Meals include soup, salad, drink, and dessert.