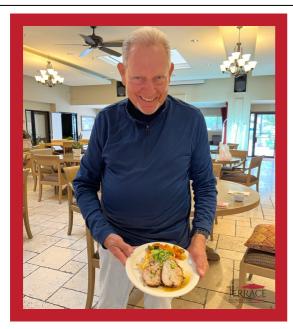

#### **Nutritional Prepared Meals**

The Terrace Foundation has served over **25,000 FREE healthy meals** since 2014 to the residents of **Pilgrim Terrace Cooperative Homes**. The same meals are available to those that support our cause through the Community Supported Agriculture program for a donation of \$15! Meals include soup, salad, drink, and dessert.